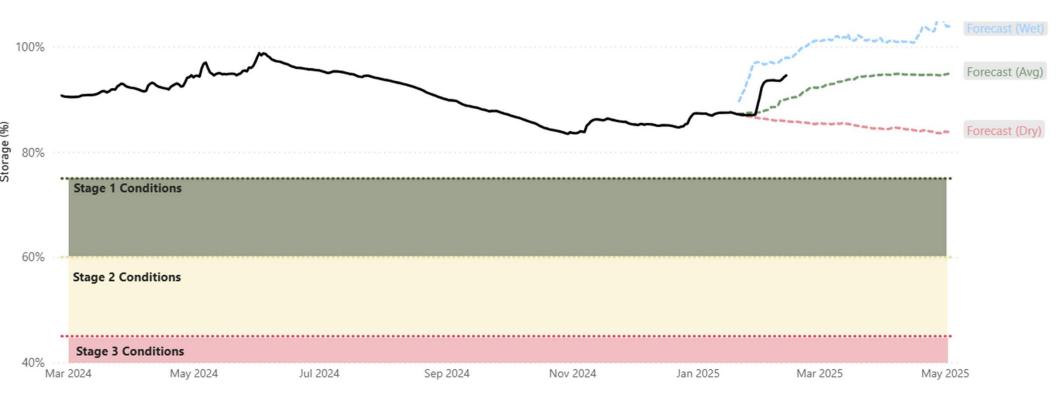

# Historic and Projected Total Water Supply Storage

ENRICHING COMMUNITIES. IMPROVING THE QUALITY OF LIFE.