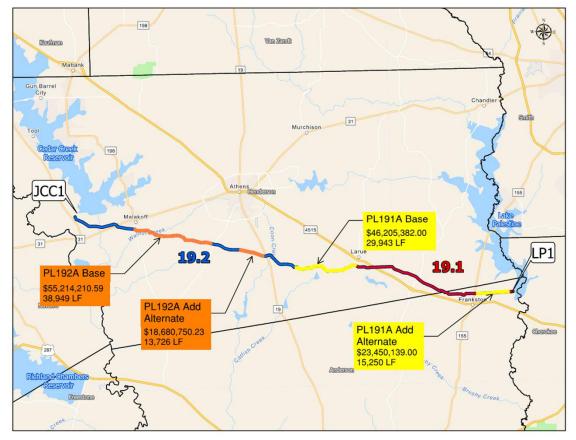

## **Integrated Pipeline Dallas Sections 19-1 and 19-2**

PL19-2A Base and Add Alternate Currently Under Construction

Proposed PL19-1A
Base and Add Alternate