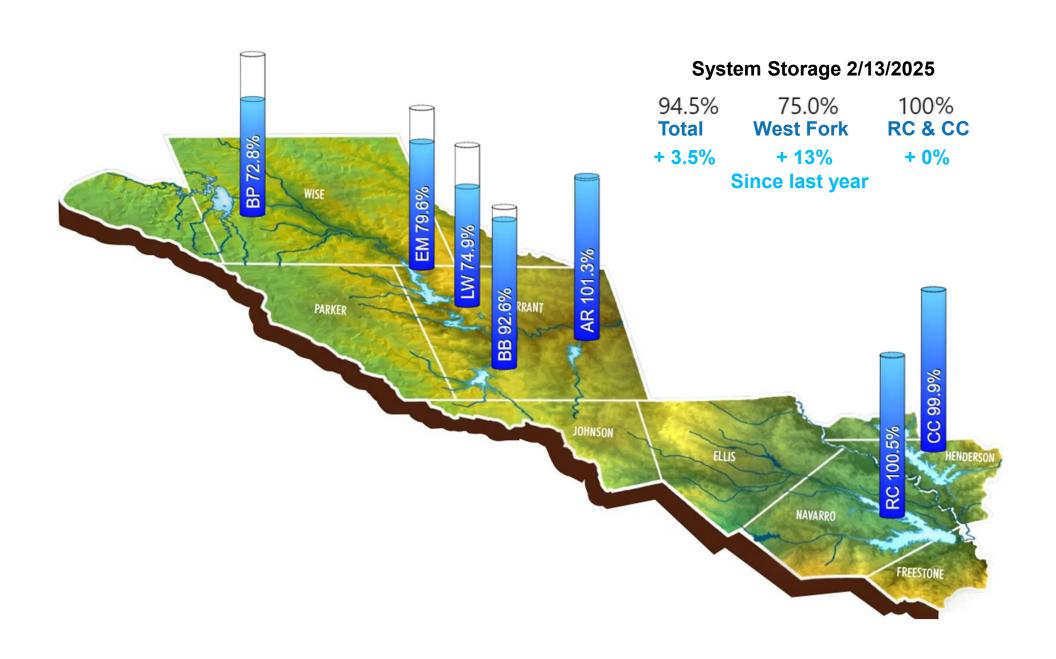

one nation under God, indivisible, with liberty and justice for all.

#### **►** Pledge of Allegiance to the Texas Flag

Honor the Texas flag; I pledge allegiance to thee, Texas, one state under God, one and indivisible.







## **Integrated Pipeline Dallas Sections 19-1 and 19-2**

PL19-2A Base and Add Alternate Currently Under Construction



Proposed PL19-1A
Base and Add Alternate



### **Typical Opencut Pipeline Construction Operation**











Pipe Manufacturing

Pipe Delivery

Pipe Laying

Canusa/RayChem Joint Wrapper

Pipe Backfill







Joint Welding



Weld Magnetic Particle Testing



**Interior Joint Grouting** 





## **Professional Design Services:**

- Canal B
- Canal C
- Canal D
- Various appurtenances













# Medium Voltage Motor Maintenance



















# Historic and Projected Total Water Supply Storage















ENRICHING COMMUNITIES. IMPROVING THE QUALITY OF LIFE.