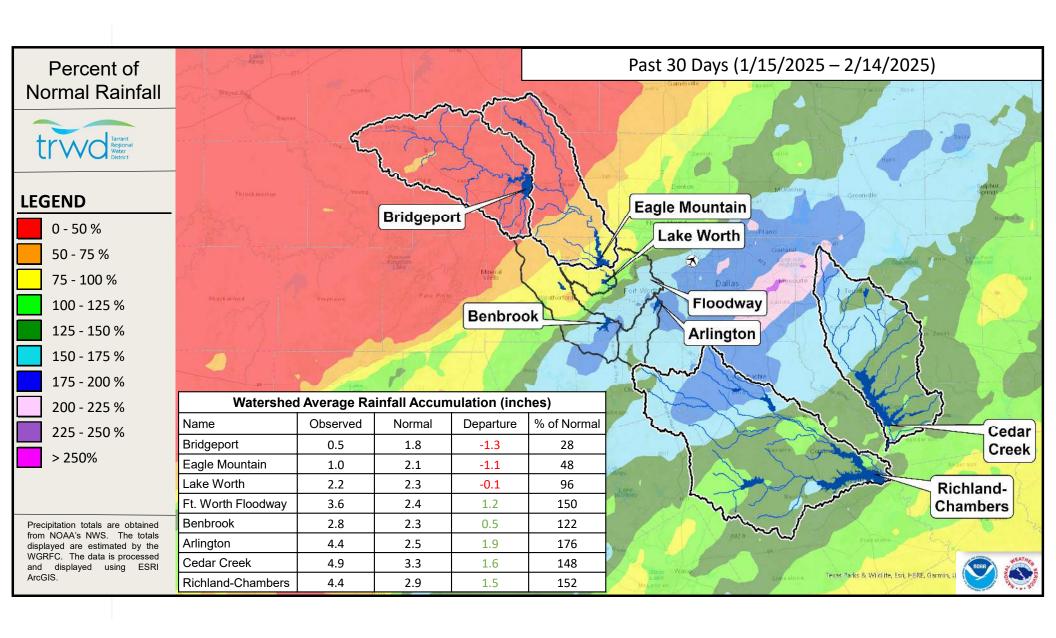

, one nation under God, indivisible, with liberty and justice for all.

#### **►** Pledge of Allegiance to the Texas Flag

Honor the Texas flag; I pledge allegiance to thee, Texas, one state under God, one and indivisible.







## **Integrated Pipeline Dallas Sections 19-1 and 19-2**

PL19-2A Base and Add Alternate Currently Under Construction



Proposed PL19-1A
Base and Add Alternate



### **Typical Opencut Pipeline Construction Operation**











Pipe Manufacturing

Pipe Delivery

Pipe Laying

Canusa/RayChem Joint Wrapper

Pipe Backfill







Joint Welding



Weld Magnetic Particle Testing



**Interior Joint Grouting** 





## **Professional Design Services:**

- Canal B
- Canal C
- Canal D
- Various appurtenances













# Medium Voltage Motor Maintenance



















# Historic and Projected Total Water Supply Storage















ENRICHING COMMUNITIES. IMPROVING THE QUALITY OF LIFE.