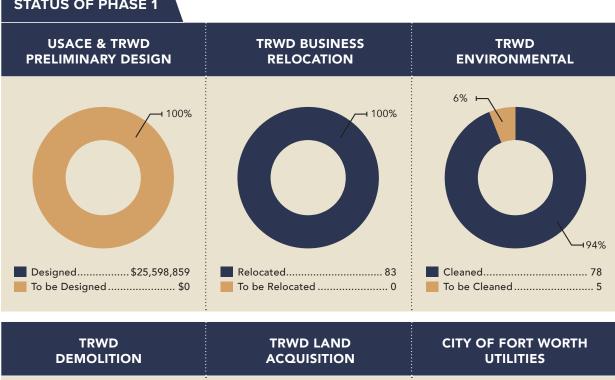

rol bypass channel (dry-land construction of bridges to save cost)      | \$81 M   | 121%               | 2021            | Se |
| Phase 3 See graphs on p.3 | Construction of floodwater retention (flood water storage) and recreation components along the Trinity River Corridor     | \$155 M  | 42%                | 2029            | or |
| Phase 4 See graphs on p.3 | Re-routing of Trinity River for flood control by constructing<br>a new flood control bypass channel and levee system      | \$333 M  | 22%                | 2029            |    |
| Phase 5                   | Construction of flood gates (3), storm water pump station, and flood management dam                                       | \$205 M  | 1%                 | 2032            |    |

TOTAL \$1.17 B

### **STATUS OF PHASE 1**







# LIS ARMY CORPS OF ENGINEERS.

| US ARMY CORPS OF ENGINEERS: CENTRAL CITY FLOOD CONTROL PROJECT |                                                                                                                                                                                                                                                                                                                                                                                                                                                                                                           |