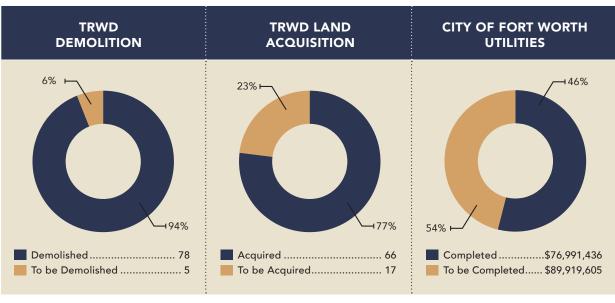

l bypass channel (dry-land construction of bridges to save cost)      | \$81 M   | 121%               | 2021            | Se |
| Phase 3 See graphs on p.3 | Construction of floodwater retention (flood water storage) and recreation components along the Trinity River Corridor     | \$155 M  | 42%                | 2029            | or |
| Phase 4 See graphs on p.3 | Re-routing of Trinity River for flood control by constructing<br>a new flood control bypass channel and levee system      | \$333 M  | 22%                | 2029            |    |
| Phase 5                   | Construction of flood gates (3), storm water pump station, and flood management dam                                       | \$205 M  | 1%                 | 2032            |    |

TOTAL \$1.17 B

### **STATUS OF PHASE 1**







# LIS ARMY CORPS OF ENGINEERS.

| US ARMY CORPS OF ENGINEERS: CENTRAL CITY FLOOD CONTROL PROJECT |                                                                                                                                                                                                                                                                                                                                                                                                                                                                                                           |