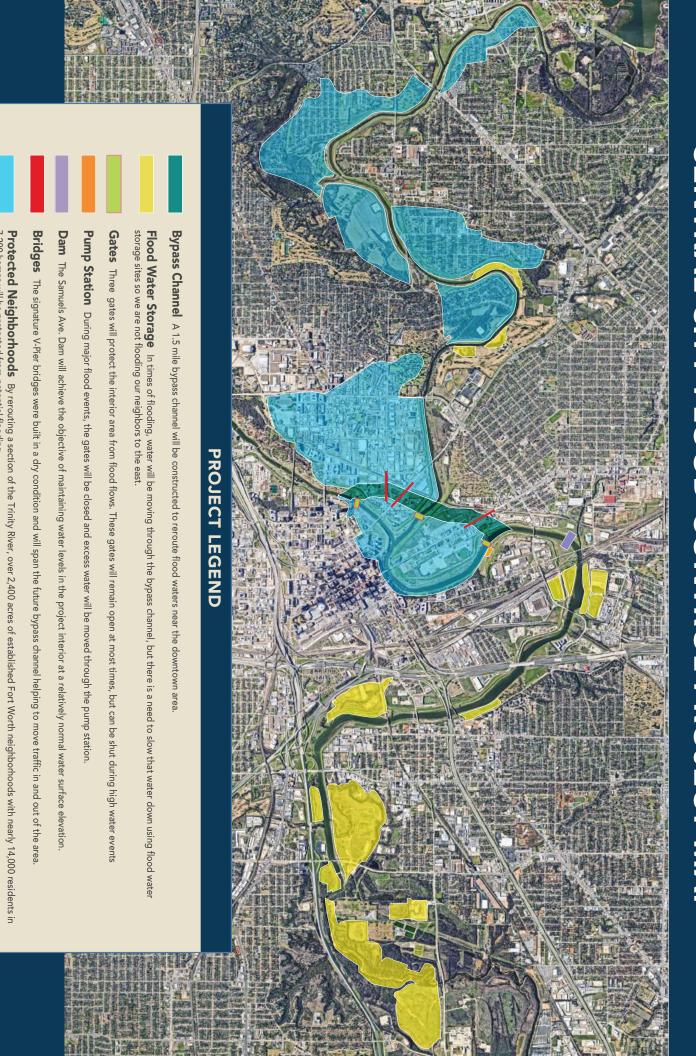

Today's residents, homes and businesses are not adequately protected against the storms the levees were originally built to contain. Over 2,400 acres of established Fort Worth neighborhoods, with over 14,000 residents and 7,200 homes, will be protected by rerouting a section of the Trinity River (bypass channel) and creating thousands of acres of flood water storage.