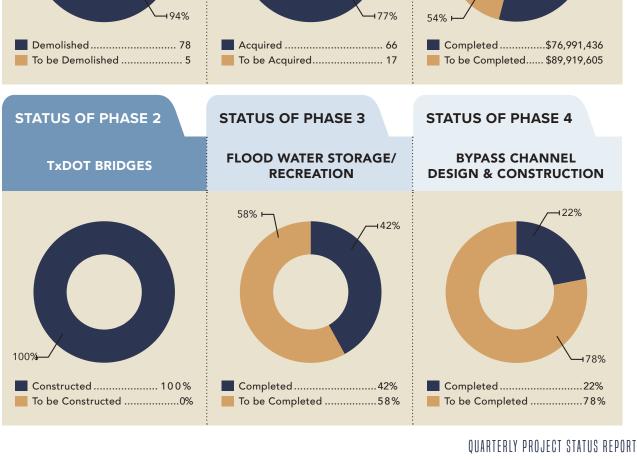

## PARTICIPATION SHOWN BY PERCENTAGE

| PERCE                     | NT PAID BY PHASE                                                                                                          | ESTIMATE | % OF<br>PHASE PAID | COMPLETION DATE |    |
|---------------------------|---------------------------------------------------------------------------------------------------------------------------|----------|--------------------|-----------------|----|
| Phase 1 See graphs on p.3 | Project design, relocation, environmental remediation of the Trinity River Corridor, demo, land acquisition and utilities | \$394 M  | 77%                | 2026            |    |
| Phase 2 See graphs on p.3 | Three new traffic bridges over rerouted flood control bypass channel (dry-land construction of bridges to save cost)      | \$81 M   | 121%               | 2021            | Se |
| Phase 3 See graphs on p.3 | Construction of floodwater retention (flood water storage) and recreation components along the Trinity River Corridor     | \$155 M  | 42%                | 2029            | or |
| Phase 4 See graphs on p.3 | Re-routing of Trinity River for flood control by constructing<br>a new flood control bypass channel and levee system      | \$333 M  | 22%                | 2029            |    |
| Phase 5                   | Construction of flood gates (3), storm water pump station, and flood management dam                                       | \$205 M  | 1%                 | 2032            |    |