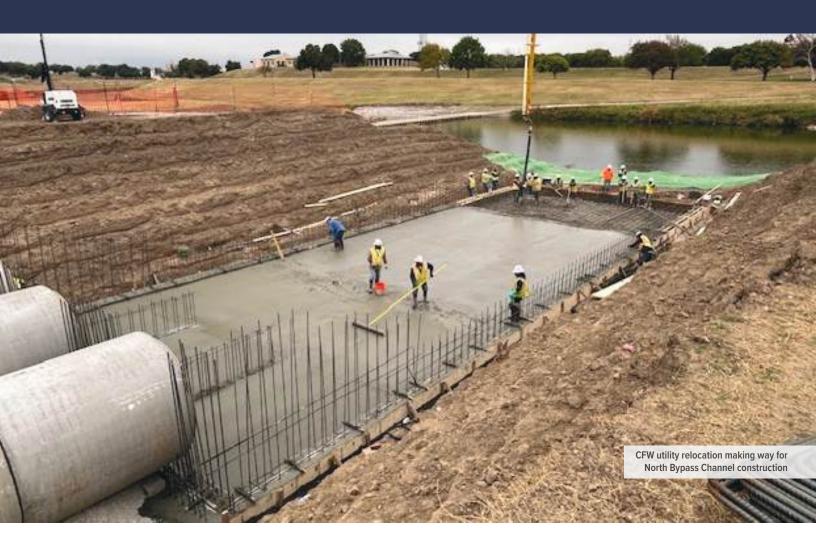

Today's residents, homes and businesses are not adequately protected against the storms the levees were originally built to contain. Over 2,400 acres of established Fort Worth neighborhoods, with over 14,000 residents and 7,200 homes, will be protected by rerouting a section of the Trinity River (bypass channel) and creating thousands of acres of flood water storage.