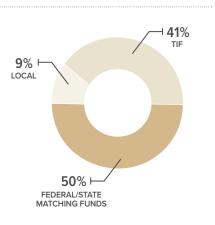

### **PROJECT FUNDING SPLIT**

| FUNDING                         | ESTIMATE        | RECEIVED       | PERCENT<br>COMPLETE |
|---------------------------------|-----------------|----------------|---------------------|
| Local                           | \$102,000,000   | \$102,000,000  | 100.00%             |
| TIF                             | 480,783,606     | \$233,044,000  | 48.00%              |
| Federal/State<br>Matching Funds | 585,826,817     | \$559,046,335  | 95.40%              |
| TOTAL                           | \$1,168,610,423 | \$ 894,090,335 | 76.50%              |