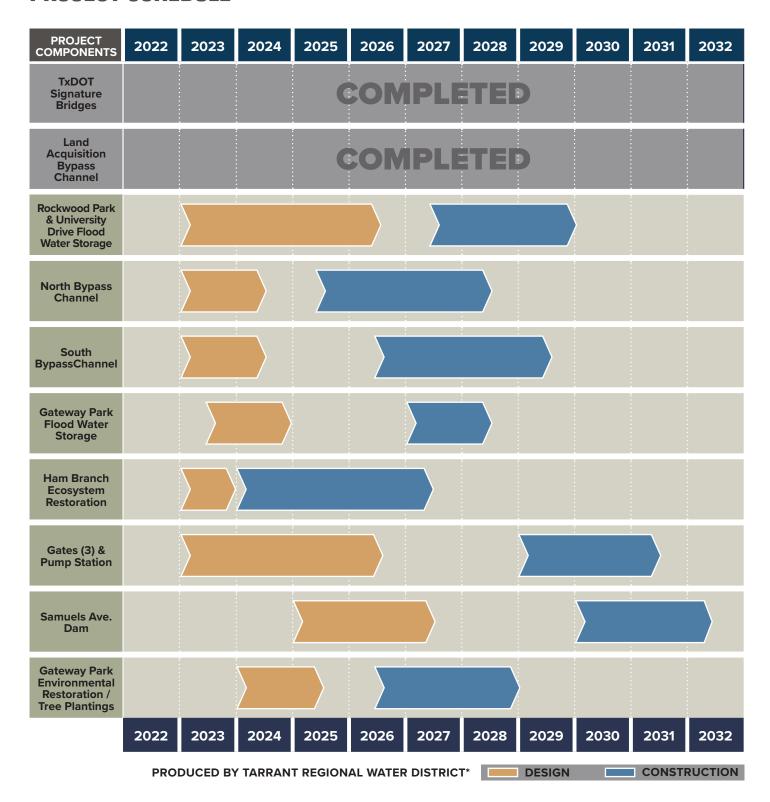

## PARTICIPATION SHOWN BY PERCENTAGE

| PERCE                     | NT PAID BY PHASE                                                                                                          | ESTIMATE | % OF<br>PHASE PAID | COMPLETION DATE |    |
|---------------------------|---------------------------------------------------------------------------------------------------------------------------|----------|--------------------|-----------------|----|
| Phase 1 See graphs on p.3 | Project design, relocation, environmental remediation of the Trinity River Corridor, demo, land acquisition and utilities | \$394 M  | 77%                | 2026            |    |
| Phase 2 See graphs on p.3 | Three new traffic bridges over rerouted flood control bypass channel (dry-land construction of bridges to save cost)      | \$81 M   | 121%               | 2021            | Se |
| Phase 3 See graphs on p.3 | Construction of floodwater retention (flood water storage) and recreation components along the Trinity River Corridor     | \$155 M  | 42%                | 2029            | or |
| Phase 4 See graphs on p.3 | Re-routing of Trinity River for flood control by constructing<br>a new flood control bypass channel and levee system      | \$333 M  | 22%                | 2029            |    |
| Phase 5                   | Construction of flood gates (3), storm water pump station, and flood management dam                                       | \$205 M  | 1%                 | 2032            |    |