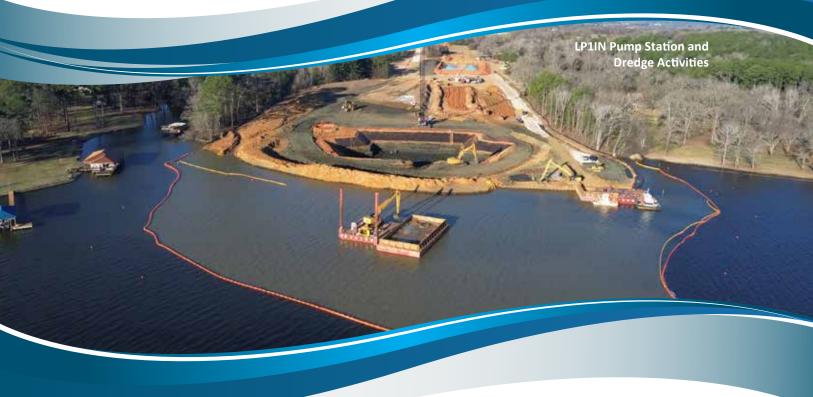

### LP1 INTAKE (Intake Structure and Channel for

Lake Palestine Pump Station)

Pump Station and Wing Wall excavation

- 54,744 CY out of 140,000 CY 40% complete.
  » Pump Can Liners delivered to site.
- Rebar has been tied for Pump Station and Wing Wall piers.
- » Installed permanent access road from STA 10+00 to 34+00 – 50% complete.
   » Continuing to extend turbidity curtain as
- needed for dredging activities. » Completed marine dredge of the access
- channel and turning basin. » Continuing to marine dredge the Pump Station intells abaged. 14.050 CV out a
- Station intake channel 14,959 CY out of 55,620 CY 27% complete.
  » Dredged material continues to be hauled to drying bed area where it is rotated to be dried out in preparation of being hauled off