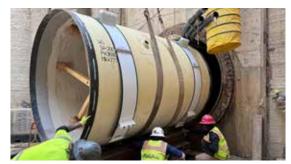

#### PL19TUN (Cedar Creek; SH 31; Hollywood Lake; Stream A; SH 151/Frankston ISD Tunnels for Pipeline Sections 19-1 & 19-2)

- Open Cut
  - » Open Cut Pipe completed installation of 8,697LF of 84" pipe. The open-cut portion of the project is 76% complete.
     » 84" Butterfly valve delivered to site.
- Cedar Creek Tunnel
  - » Tunnel is completed and ready for carrier
  - pipe installation. » Working on center shaft Blow-off valve vault installation.
- Royal Blvd
- » Installing carrier pipe in completed tunnel
   Hollywood Lake Tunnel
  - Completed relocation of TBM and began tunneling.
  - Completed 573 LF of tunnel and tunnel support.
- Stream A
- » Completed installation of 84" carrier pipe and completed grouting of annular space.
- SH 155
  - » Tunnel is completed and ready for carrier pipe installation.