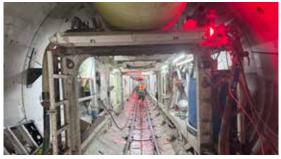

#### PL19TUN (Cedar Creek; SH 31; Hollywood Lake; Stream A; SH 151/Frankston ISD Tunnels for Pipeline Sections 19-1 & 19-2)

- Open Cut
  - » Open Cut Pipe completed installation of 8,697LF of 84" pipe. The open-cut portion of the project is 76% complete.
     » 84" Butterfly valve delivered to site.
- Cedar Creek Tunnel
  - » Tunnel is completed and ready for carrier
  - pipe installation. » Working on center shaft Blow-off valve vault installation.
- Royal Blvd
- » Installing carrier pipe in completed tunnel
   Hollywood Lake Tunnel
  - Completed relocation of TBM and began tunneling.
  - Completed 573 LF of tunnel and tunnel support.
- Stream A
- » Completed installation of 84" carrier pipe and completed grouting of annular space.
- SH 155
  - » Tunnel is completed and ready for carrier pipe installation.