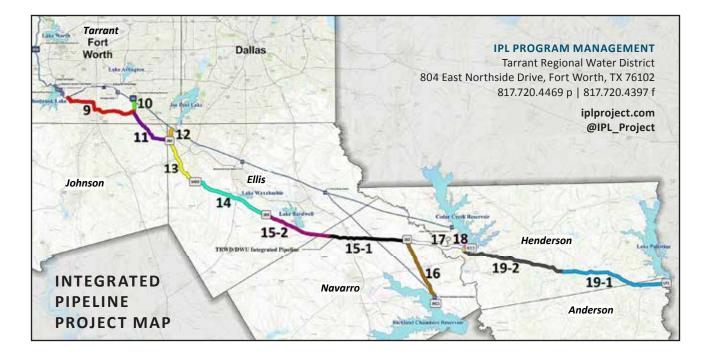

#### **IPL PROGRAM MANAGEMENT**

Tarrant Regional Water District 804 East Northside Drive Fort Worth, TX 76102 817.720.4469 p 817.720.4397 f iplproject.com @IPL\_Project TARRANT REGIONAL WATER DISTRICT (TRWD) and the CITY OF DALLAS

WATER UTILITIES (DWU) have partnered to finance, plan, design, construct and operate the Integrated Pipeline (IPL) Project. The IPL Project is an integrated water delivery transmission system connecting Lake Palestine to Lake Benbrook with connections to Cedar Creek and Richland-Chambers Reservoirs integrating TRWD's existing pipelines and creating flexibility in delivery as well as quick response to fluctuating customer water demands. The IPL Project consists of 150 miles of pipeline, three new lake pump stations, and three new booster pump stations delivering a required capacity of 350 million gallons per day (MGD) of raw water to North Central Texas. TRWD and DWU currently serve over 4.1 million residents and the IPL will allow these agencies to continue supporting regional community and economic growth.