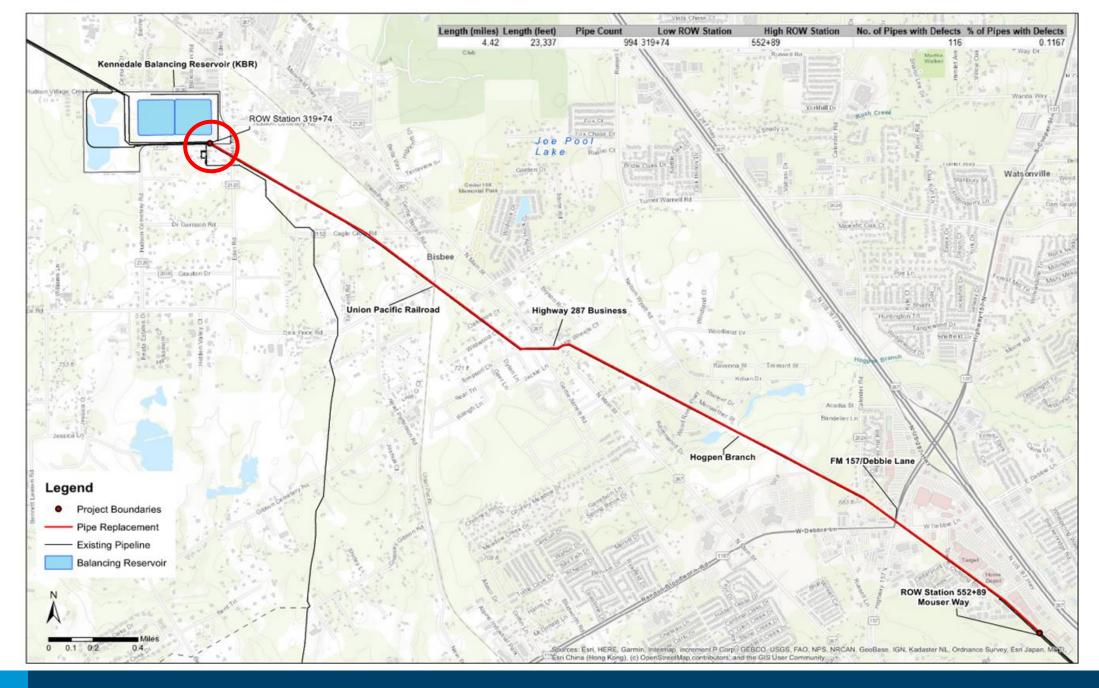

# Item 9: Consider Approval of Change Order with BAR Constructors, Inc. for the Kennedale Balancing Reservoir Yard Piping, Inlet and Outlet Modification Project

Jason Gehrig, Infrastructure Engineering Director

#### **Kennedale Balancing Reservoir Yard Piping, Inlet and Outlet Modifications** 120-inch x 72-inch Tee Change Order