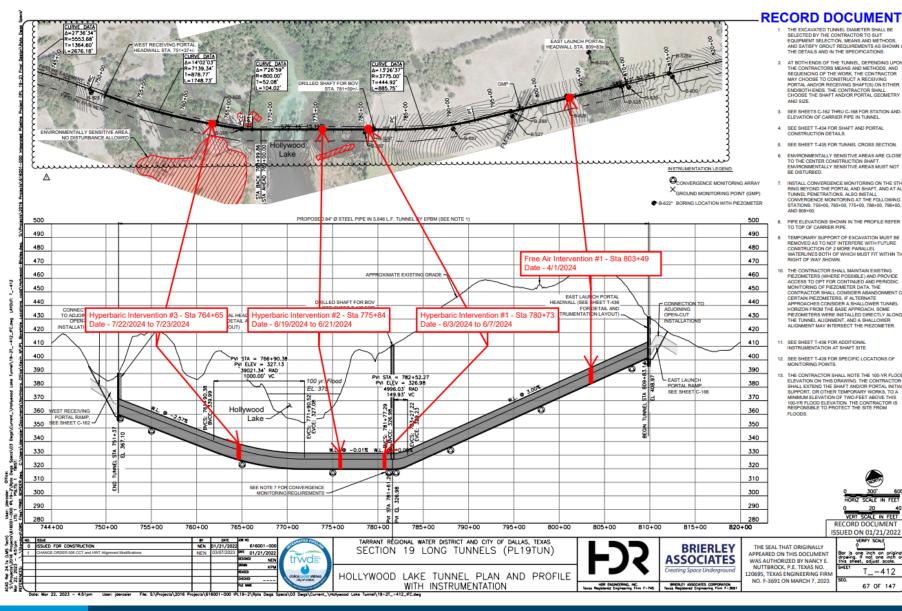

## **IPL Hollywood Lake Tunnel – Tunnel Boring Machine (TBM) Interventions**

#### Total of Nine TBM Interventions were Performed on Cedar Creek and Hollywood Lake Tunnels –

5 Free Air Interventions on the Cedar Creek Tunnel.

1 Free Air and 3 Hyperbaric Interventions on the Hollywood Lake Tunnel

## **IPL Hollywood Lake Tunnel – Tunnel Boring Machine (TBM) Interventions**

Hyperbaric Intervention -- Air pressure is introduced into the working chamber of the TBM slightly higher than the opposing ground/water pressure resulting in a pressurized space or hyperbaric environment that allows workers to perform routine inspections, maintenance, and repairs under TBM face working pressure (oxygenhealthsystems.com).