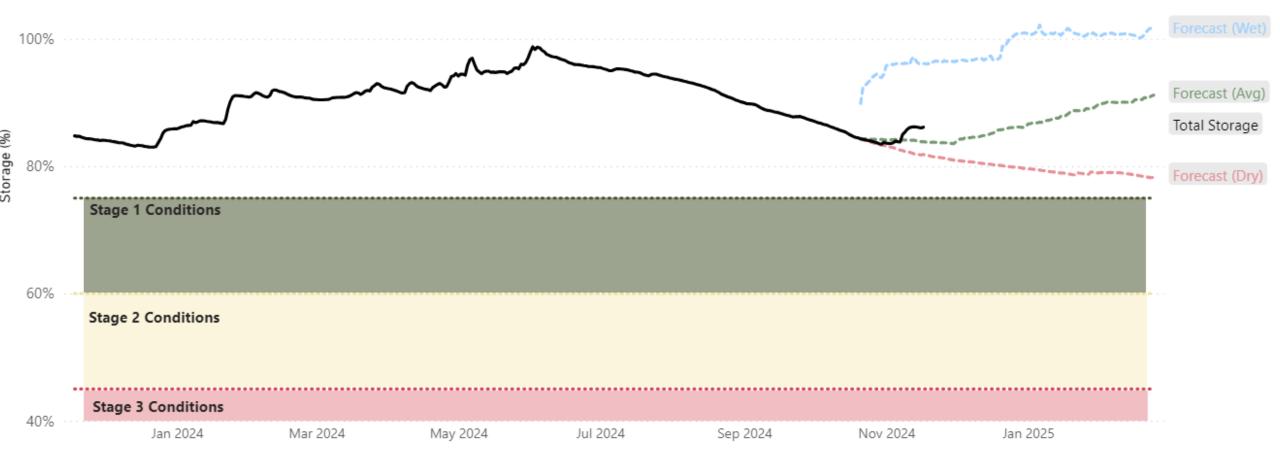

# Percent of Total Storage on November 17

\*1988 – All four TRWD reservoirs operational

# Historic and Projected Total Water Supply Storage