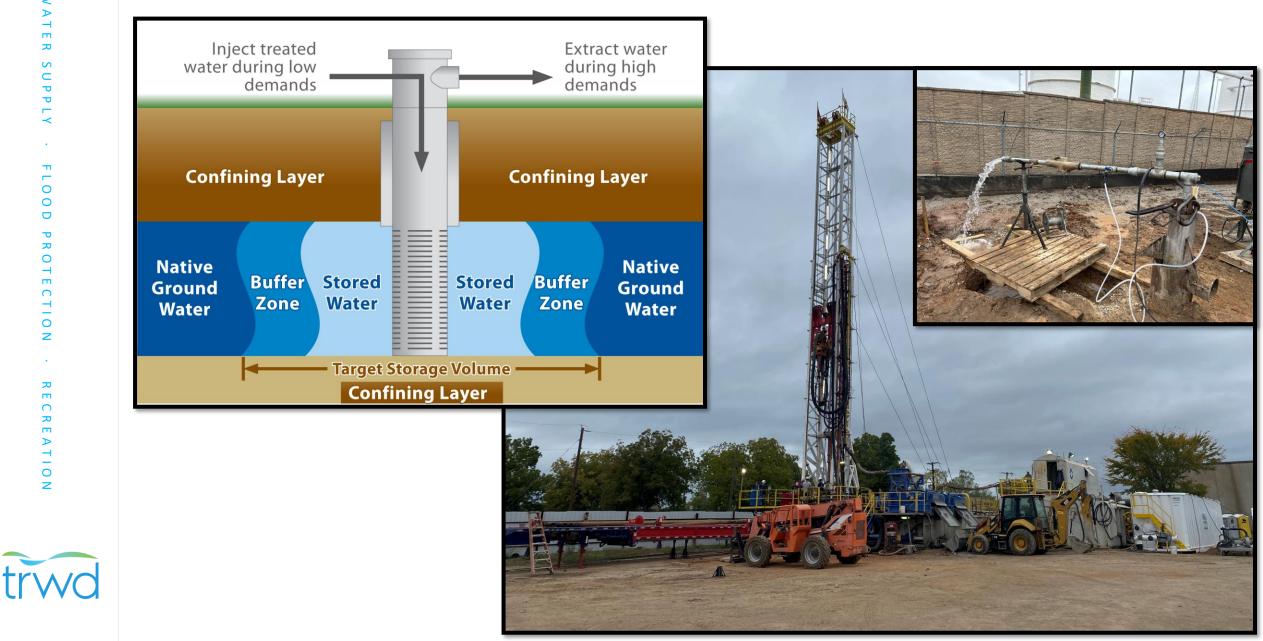

## **Aquifer Storage and Recovery (ASR) Demonstration Well**

## **ASR Demonstration Well - Project Objectives** Managing Risks – Improving Assumptions

#### **Confidence Level**

| Capital Cost?                        |                                |     | Mostly Known        |                |
|--------------------------------------|--------------------------------|-----|---------------------|----------------|
| Operational Cost?                    | Unknown                        |     |                     |                |
| Water Quality / Aquifer C            | ality / Aquifer Compatibility? |     | Outlook is Positive |                |
| Suitability of other Aquifer Depths? |                                |     | Known               |                |
| Storage and Recovery Rates?          |                                | Out | look is Positive    |                |
| Volume Stored?                       | Ur                             |     |                     | Unknown        |
| Duration Stored?                     | Unknown                        |     |                     |                |
| Return on Investment?                | t?                             |     | N                   | lostly Unknown |
|                                      |                                |     |                     |                |

trwd

Invested Costs ~\$5M

Future Costs to Finish ~\$6.3M