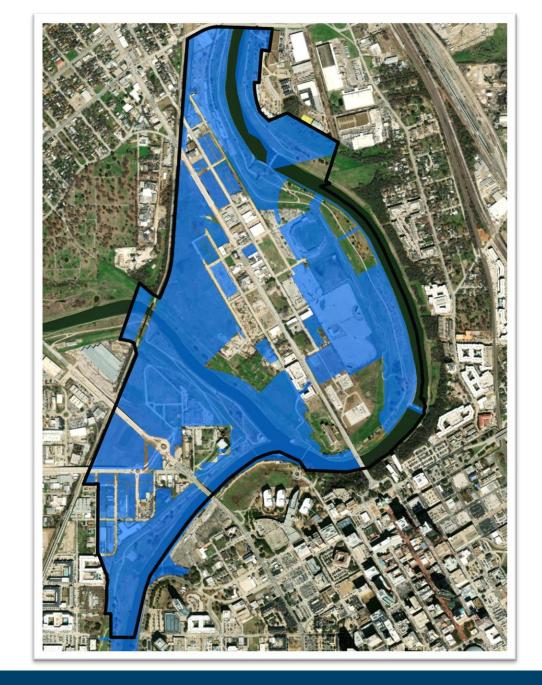

# PRESENTATION

Creation of Public Improvement District for Panther Island

Kate Beck, Central City Flood Control Program Director

# Panther Island Public Improvement District

November 19, 2024

# Panther Island PID

PIDs in Fort Worth