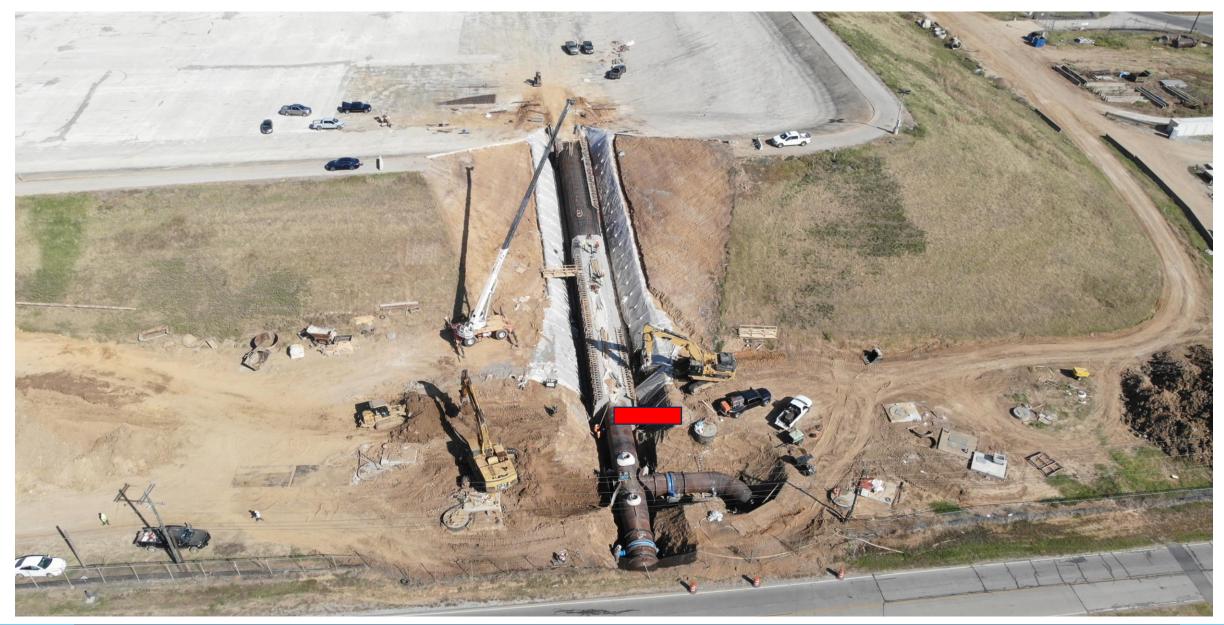

# Item 9: Consider Approval of Change Order with BAR Constructors, Inc. for the Kennedale Balancing Reservoir Yard Piping, Inlet and Outlet Modification Project

Jason Gehrig, Infrastructure Engineering Director

#### **Kennedale Balancing Reservoir Yard Piping, Inlet and Outlet Modifications** 120-inch x 72-inch Tee Change Order