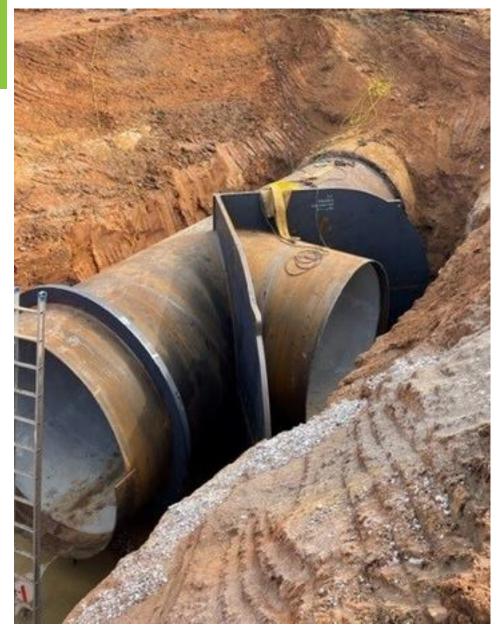

# Item 9: Consider Approval of Change Order with BAR Constructors, Inc. for the Kennedale Balancing Reservoir Yard Piping, Inlet and Outlet Modification Project

Jason Gehrig, Infrastructure Engineering Director

#### **Kennedale Balancing Reservoir Yard Piping, Inlet and Outlet Modifications** 120-inch x 72-inch Tee Change Order