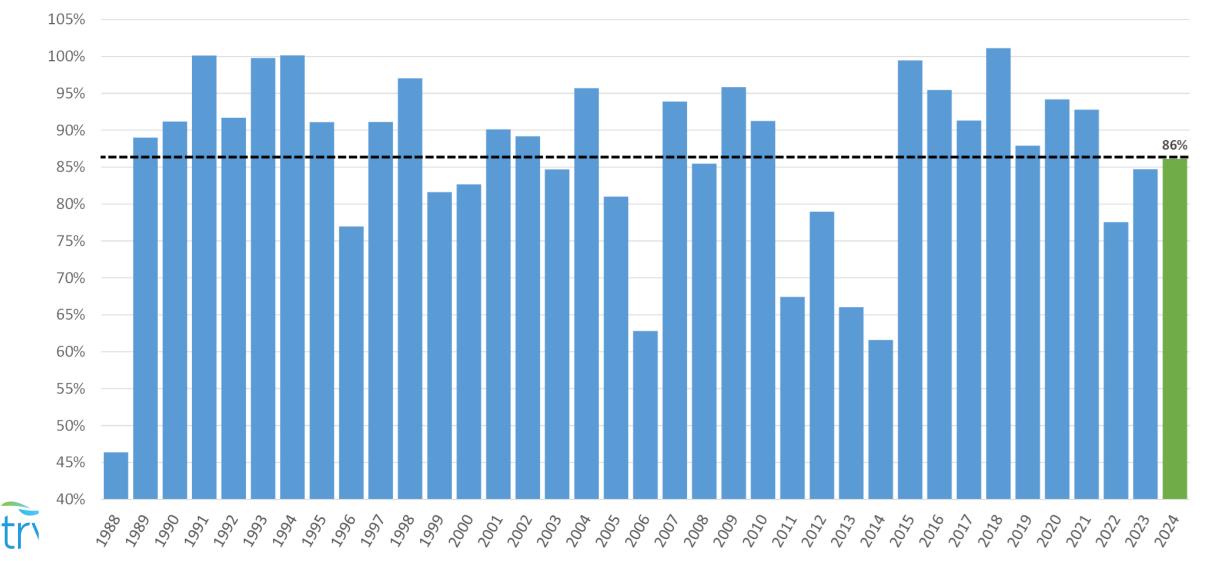

# Percent of Total Storage on November 17

\*1988 – All four TRWD reservoirs operational

# Historic and Projected Total Water Supply Storage