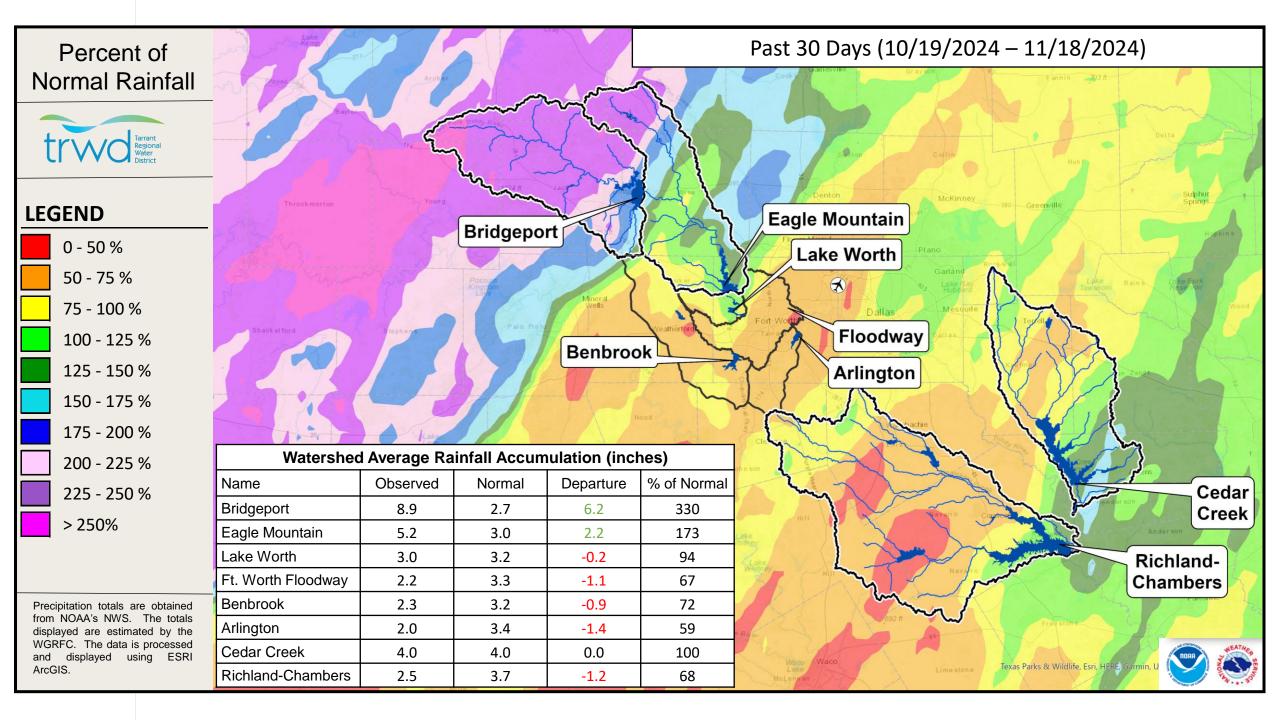

# PRESENTATION

Water Resources and Planning

Rachel Ickert, Chief Water Resources Officer

# Percent of Total Storage on November 17

\*1988 – All four TRWD reservoirs operational