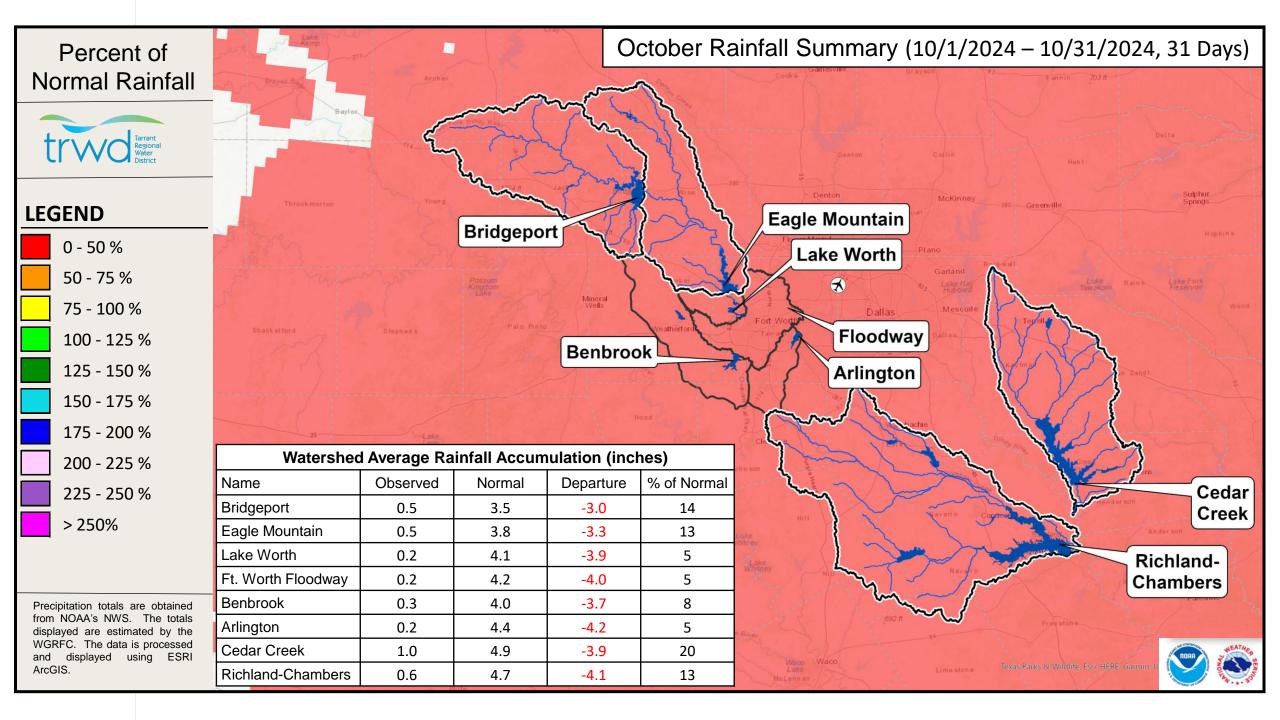

# PRESENTATION

Water Resources and Planning

Rachel Ickert, Chief Water Resources Officer

# Percent of Total Storage on November 17

\*1988 – All four TRWD reservoirs operational