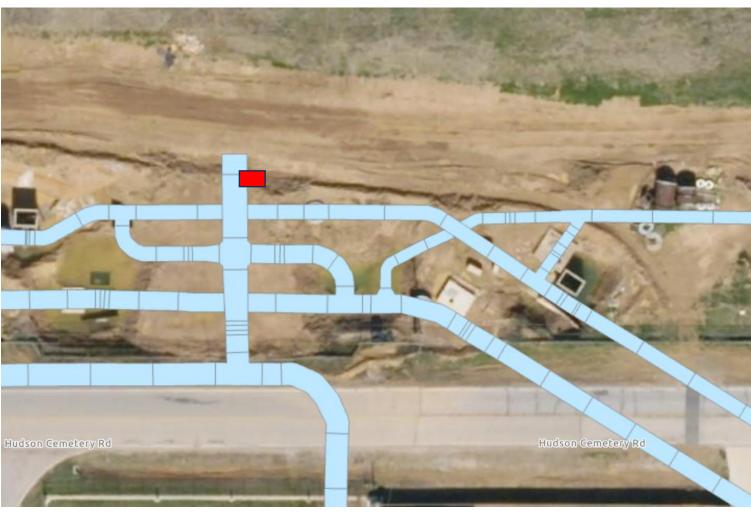

# Item 9: Consider Approval of Change Order with BAR Constructors, Inc. for the Kennedale Balancing Reservoir Yard Piping, Inlet and Outlet Modification Project

Jason Gehrig, Infrastructure Engineering Director

#### **Kennedale Balancing Reservoir Yard Piping, Inlet and Outlet Modifications** 120-inch x 72-inch Tee Change Order