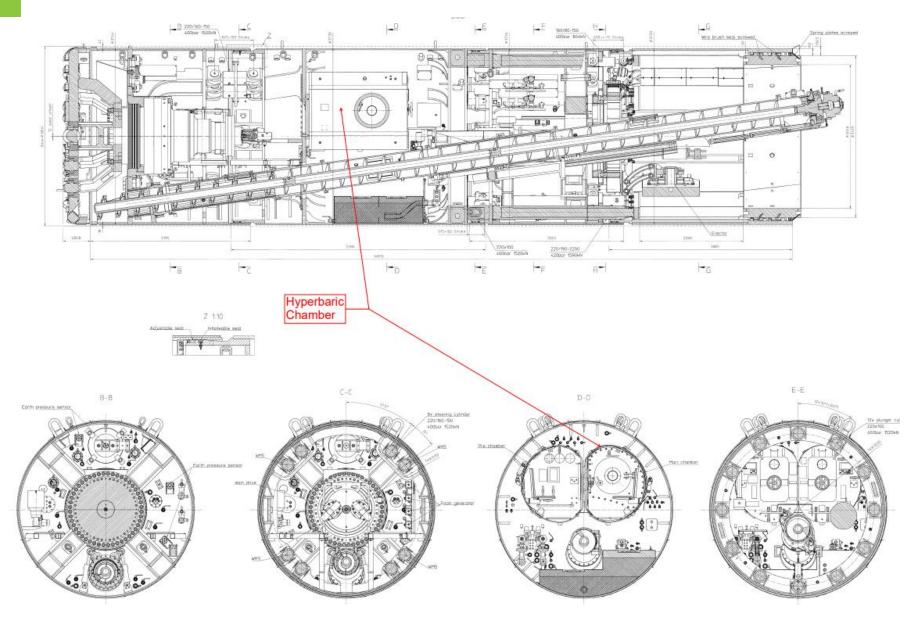

## **IPL Hollywood Lake Tunnel – Tunnel Boring Machine (TBM) Interventions**

#### Total of Nine TBM Interventions were Performed on Cedar Creek and Hollywood Lake Tunnels –

5 Free Air Interventions on the Cedar Creek Tunnel.

1 Free Air and 3 Hyperbaric Interventions on the Hollywood Lake Tunnel

## **IPL Hollywood Lake Tunnel – Tunnel Boring Machine (TBM) Interventions**

Hyperbaric Intervention -- Air pressure is introduced into the working chamber of the TBM slightly higher than the opposing ground/water pressure resulting in a pressurized space or hyperbaric environment that allows workers to perform routine inspections, maintenance, and repairs under TBM face working pressure (oxygenhealthsystems.com).